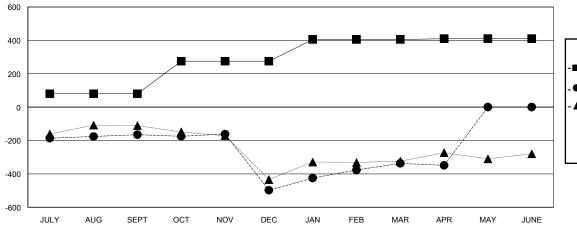

## GOALS AND ACTUAL MEMBERS CUMULATIVE

| - ■ - NEW MEMBER GROWTH NET GOAL  |  |
|-----------------------------------|--|
| - ● - NEW MEMBER GROWTH ACTUAL    |  |
| - ▲ - LAST YEAR MEMBERSHIP ACTUAL |  |
|                                   |  |