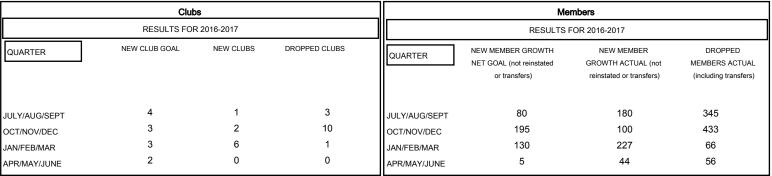

## MONTHLY MEMBERSHIP PROGRESS REPORT

District 322C3

Results as of: 4/30/2017





## GOALS AND ACTUAL NEW CLUBS CUMULATIVE



## GOALS AND ACTUAL MEMBERS CUMULATIVE



| - ■ - NEW MEMBER GROWTH NET GOAL  |  |
|-----------------------------------|--|
| - ● - NEW MEMBER GROWTH ACTUAL    |  |
| - ▲ - LAST YEAR MEMBERSHIP ACTUAL |  |
|                                   |  |

| DROPPED CLUBS: 14 |     |
|-------------------|-----|
| DROPPED MEMBERS   |     |
| DECEASED          | 10  |
| CLUB CANCELLED    | 382 |
| OTHER             | 508 |
| TOTAL             | 900 |

| 65 CLUBS OF 108 ADDED 1 OR MORE<br>NEW MEMBERS | GENDER DISTRIBU  MALE  FEMALE | 710N<br>2,479 (78.10%)<br>695 (21.90%) |       |
|------------------------------------------------|-------------------------------|----------------------------------------|-------|
| CLICK HERE FOR CUMULATIVE MEMBERSHIP DATA