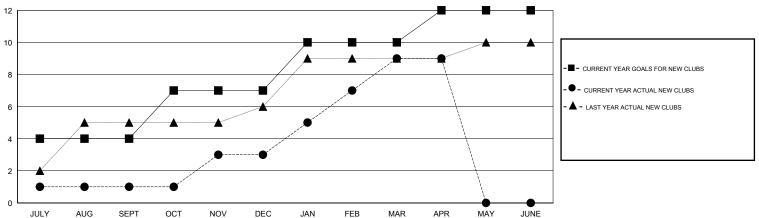

## MONTHLY MEMBERSHIP PROGRESS REPORT

District 322C3

Results as of: 4/30/2017





## GOALS AND ACTUAL NEW CLUBS CUMULATIVE



## GOALS AND ACTUAL MEMBERS CUMULATIVE



| - ■ - NEW MEMBER GROWTH NET GOAL  |  |
|-----------------------------------|--|
| - ● - NEW MEMBER GROWTH ACTUAL    |  |
| - ▲ - LAST YEAR MEMBERSHIP ACTUAL |  |
|                                   |  |

| DROPPED CLUBS: 14 |     |
|-------------------|-----|
| DROPPED MEMBERS   |     |
| DECEASED          | 10  |
| CLUB CANCELLED    | 382 |
| OTHER             | 508 |
| TOTAL             | 900 |

| 65 CLUBS OF 108 ADDED 1 OR MORE<br>NEW MEMBERS | GENDER DISTRIBU  MALE  FEMALE | 710N<br>2,479 (78.10%)<br>695 (21.90%) |       |
|------------------------------------------------|-------------------------------|----------------------------------------|-------|
| CLICK HERE FOR CUMULATIVE MEMBERSHIP DATA      | TOTAL FAMILY UNIT MEMB        | ERS